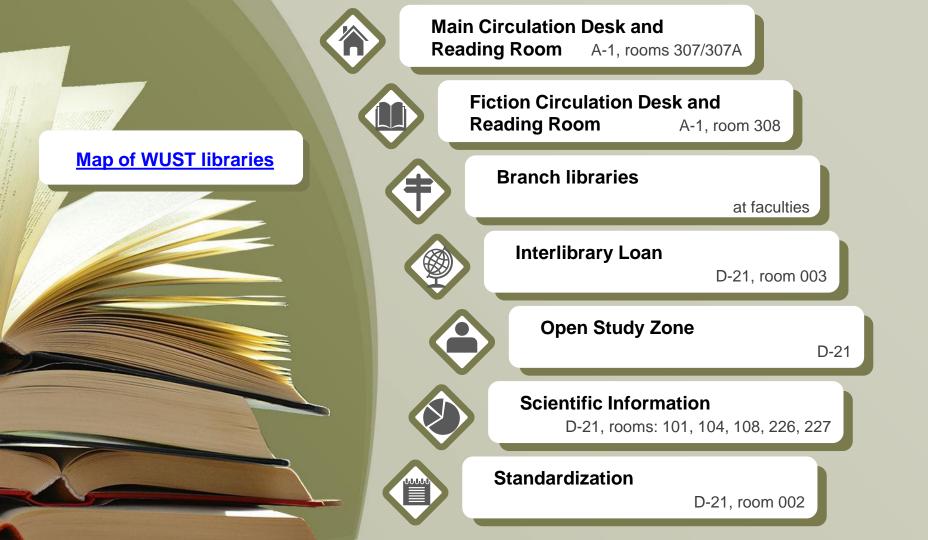

# OUR LIBRARIES

LOCATIONS

# Main Circulation Desk and ReadingRoomBuilding A-1, rooms 307/307A

Student library services: our students can get access to many resources wherever they are working or studying.

In Main Circulation Desk and Reading Room: **printed books and journals.** 

#### **Open Study Zone**

**Building D-21** 

# INDIVIDUAL STUDY ROOMS (1st and 2nd floor)

To use an Individual Study Room, you must have an active library account and book a room in our catalog.