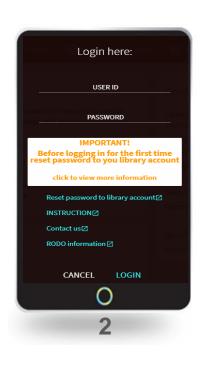

Choose reset password to library account. Enter your student ID numer in the first box.

You will receive an e-mail with a link to reset your password.

### Reset your password