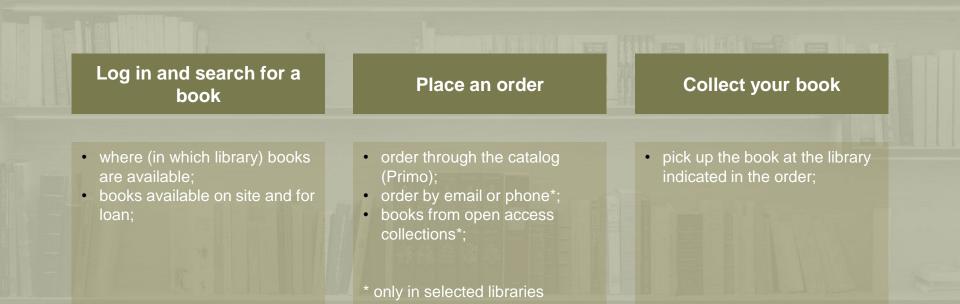

|                                    |  |
|                         |                              |                                                                                                                                                  |                                    |  |

Primo provides simple and simultaneous search of many information resources, incl. the content of library catalogs and electronic resources available in the Library.

Primo offers the following possibilities:

- localization and ordering of printed copies;
- requesting a scan of the materials available in the library;
- booking individual study rooms;
- library account management;
- linking to the full text of the document;
- saving and exporting collected data.

### Order and collect your books



#### e-Resources

databases, e-Books, e-Journals

### e-Resources

#### https://biblioteka.pwr.edu.pl/en/e-resources

#### VPN - off campus access

Supports most paid fulltext services (e-books and e-journals) and databases.

#### **Open access**

Resources available to everyone.

#### **WUST** network

Access to electronic resources for registered users.

Access to digital versions of textbooks from the collections of the WUST Library (selected terminals in the Open Study Zone in building D-21).

### e-Resources VPN - off campus access

To use the VPN service, you must install the **Palo Alto GlobalProtect application**, which can be downloaded from the website <u>vpn.student.pwr.edu.pl</u> (for students and PhD students) by logging in with an Active Directory account.

- login Active D