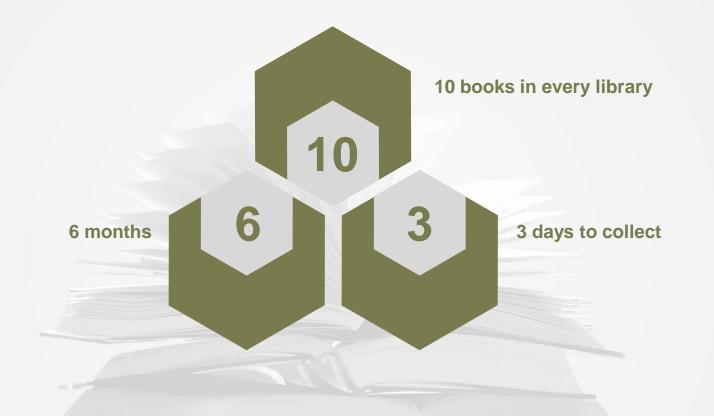

tudying.

In Main Circulation Desk and Reading Room: **printed books and journals.** 



#### **Open Study Zone**

**Building D-21** 

#### Use open space to study

#### Security Gates in D-21:

please use your student ID and the link to register: **skd.pwr.edu.pl (on site)** 





#### **Open Study Zone**

# INDIVIDUAL STUDY ROOMS (1st and 2nd floor)

To use an Individual Study Room, you must have an active library account and book a room in our catalog.



### USER REGISTRATION

On site and remotely

# **USER REGISTRATION**

https://biblioteka.pwr.edu.pl/en/first-steps

#### On site

- in person at the library;
- bring an Electronic Student Card.

#### Remotely biblioteka.wyp@pwr.edu.pl

 send a scan of your
 Student Card and a scan of the filled and signed card application.

### Loans



### LOGIN TO PRIMO VE



#### USER ID: student ID numer

Before the first logging you have to reset your password to your library account.



https://biblioteka.pwr.edu.pl/en/

Catalogue Sign in







https://biblioteka.pwr.edu.pl/en/ Catalogue Sign in

Choose reset password to library account. Enter your student ID numer in the first box.

You will receive an e-mail with a link to reset your password.

### Reset your password

### **About Primo**

|                         |                              | •                                                                                                                                                |                                    |  |
|-------------------------|------------------------------|----------------------------------------