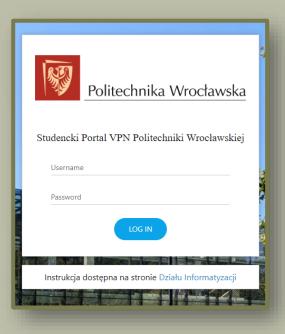

### e-Resources VPN - off campus access

To use the VPN service, you must install the **Palo Alto GlobalProtect application**, which can be downloaded from the website <u>vpn.student.pwr.edu.pl</u> (for students and PhD students) by logging in with an Active Directory account.

- login Active Directory (without @pwr.edu.pl / @student.pwr.edu.pl)
- invidual password in AD system.