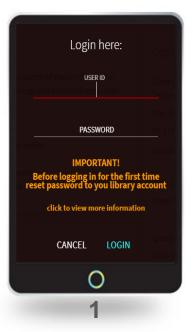

#### USER ID: student ID numer

Before the first logging you have to reset your password to your library account.

https://biblioteka.pwr.edu.pl/en/

Catalogue Sign in

https://biblioteka.pwr.edu.pl/en/ Catalogue Sign in

Choose reset password to library account. Enter your student ID numer in the first box.

You will receive an e-mail with a link to reset your password.