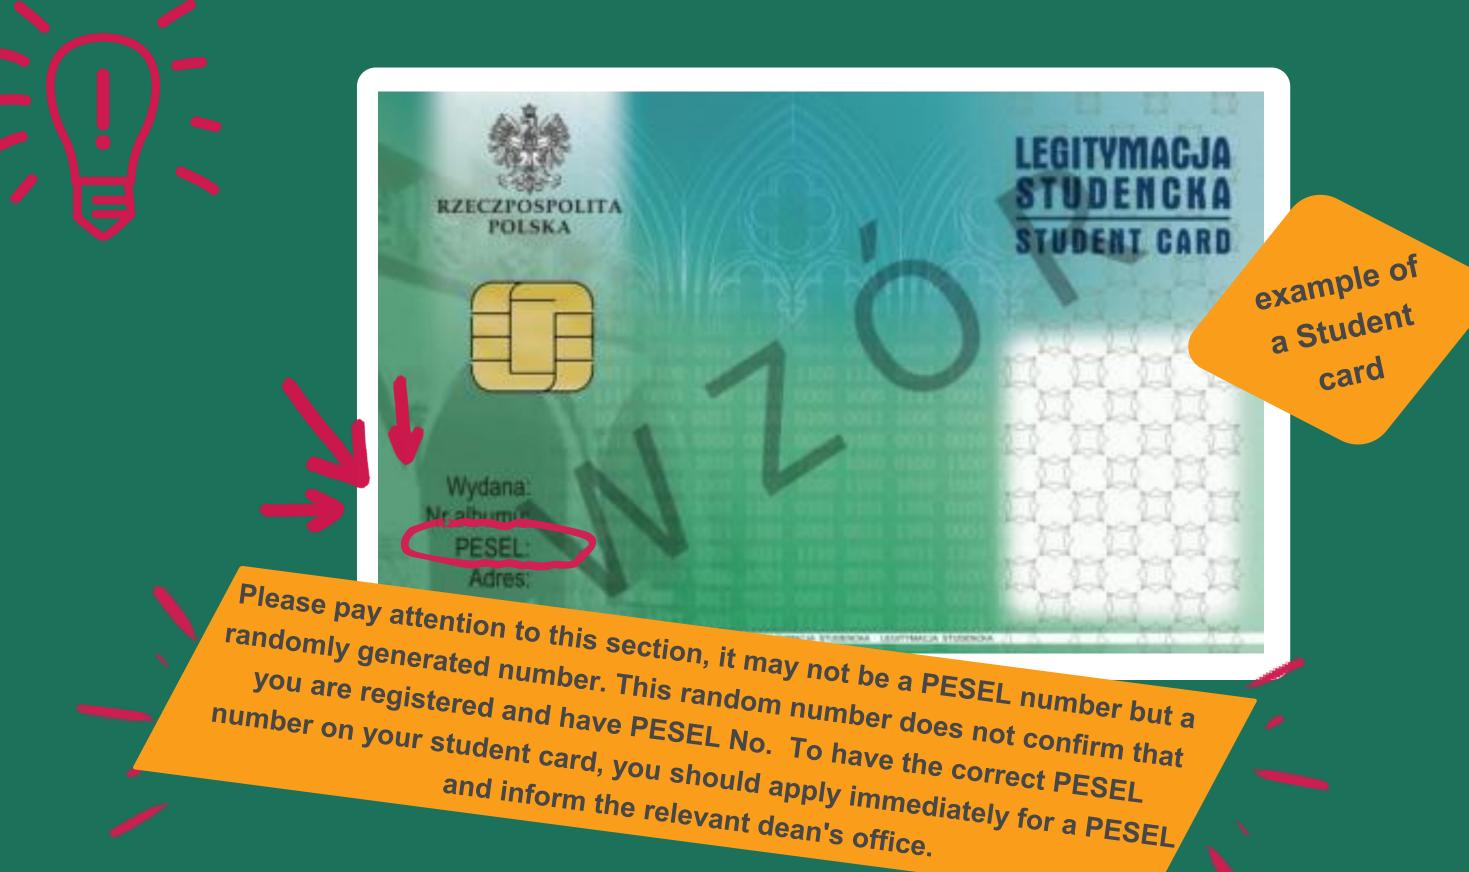

którego ustalono tożsamość document

> Obywatelstwo Citizenship

Status cudzoziemca, jeżeli dotyczy NUE

Assigned PESEL number 2. Nadany numer PESEL

Numer PESEL PESEL number

3. Podstawa prawna

Art. 16 ust. 3 ustawy z dnia 24 września 2010 r. o ewidencji ludności.

4. Imię i nazwisko osoby sporządzającej powiadomienie albo zaawansowana pieczęć elektroniczna ministra właściwego do spraw informatyzacji oparta na kwalifikowanym certyfikacie pieczęci elektronicznej

DANUTA MIGDAŁ

Z UP. PREZYDENTA Danuta M STARSTY SPECIALISTA Powiadomienie o nadaniu numeru PESEL

strona (1/1)

# Powiadomienie o nadaniu numeru **PESEL/** Notification of a PESEL number.

# **INTRODUCTION DAYS 2024**

Once the entire procedure has been completed, you will receive such a document. Keep it for future reference.



# IT IS WORTH REMEMBERING THAT THE PESEL NUMBER IS SENSITIVE DATA. **IT SHOULD BE PROTECTED AGAINST UNAUTHORISED ACCESS.** THE USE OF THE PESEL NUMBER BY THIRD PARTIES CAN LEAD TO ABUSE.

As of 17 November 2023, any person with a PESEL number (including foreigners) can reserve it - also through a proxy.

The possibility of reserving may protect against identity theft and the extortion of loans and credits to another person without their knowledge and consent.

The PESEL number can be reserved online or at the Residence Center.

# **WroMigrant** infopoint



# www.przybysz. duw.pl/en/







# **INTRODUCTION DAYS 2024**





## www.crm.pwr.edu.pl



# THANK YOU

If you have any further questions, please email: <u>studentsupport@pwr.edu.pl</u>



Wrocław University of Science and Technolog