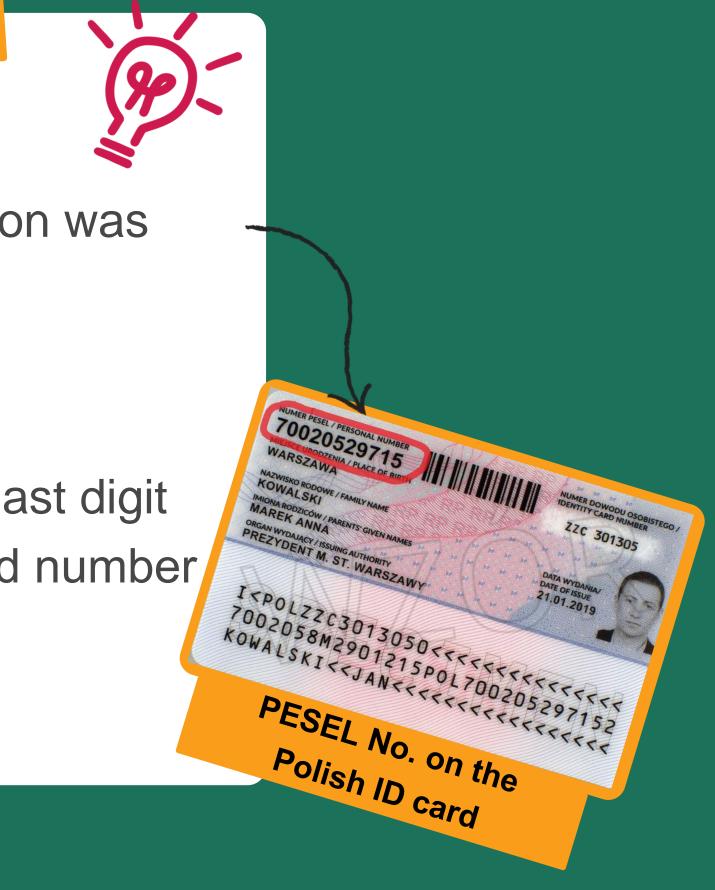

YYMMDDPPPPK

Wrocław University of Science and Technology

# **INTRODUCTION DAYS 2024**

does not expire

requirement for everyday life/e.g. health emergency

YYMMDDPPPK

 YY – last two digits of a year person was born in

27092412321

- MM month
- DD day
- **PPPP** random number, but the last digit
- indicates the person's gender (odd number is for male, even for female)
- K randomly generated number