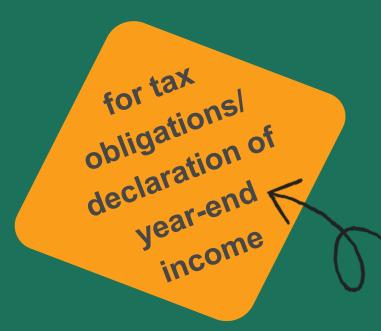

# **INTRODUCTION DAYS 2024**

does not expire

requirement for everyday life/e.g. health emergency

YYMMDDPPPK

 YY – last two digits of a year person was born in

27092412321

- MM month
- DD day
- **PPPP** random number, but the last digit
- indicates the person's gender (odd number is for male, even for female)
- K randomly generated number