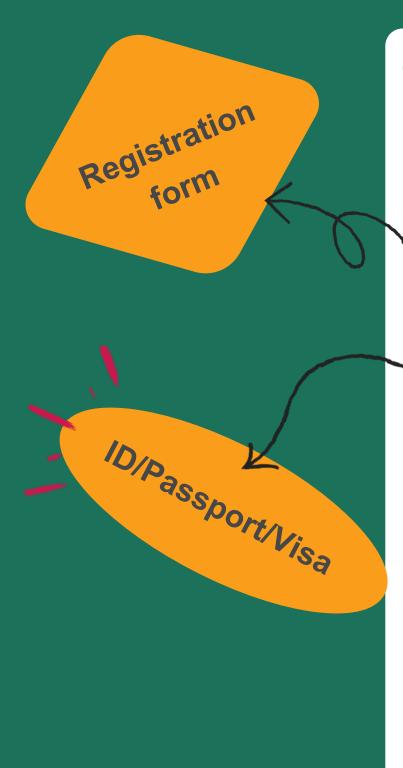

# WHAT DOCUMENTS DO YOU NEED TO BRING?

- Completed registration form 'temporary residence registration form'. To download <u>here</u>.
- Valid document confirming identity: passport or the European ID card;
- Visa or residence card (only residents from Non-EU/EEA countries);
- Confirmation from the dormitory about a granted place in the dorm or tenancy agreement.
- If your accommodation is given to you by your relatives or friends for free OF CHARGE, you should attach to your application form a declaration of granting A PLACE of stay to a foreigner (<u>"oświadczenie o zapewnieniu miejsca</u> zakwaterowania cudzoziemcowi") for free signed by the owner of the property

# **IF YOU CAN NOT REGISTER, YOU SHOULD SUBMIT A SEPARATE APPLICATION FORM TO OBTAIN A PESEL NUMBER.**

Typical documents for obtaining a PESEL No.:

- completed application form for the assigning of a PESEL number;
- a document that confirms your identity and other data entered in the application form (ID card for EU citizens or an international passport + visa/residence permit card);
- Photo size 35\*45 mm (for Ukrainians with a status of "UKR" / temporary protection).