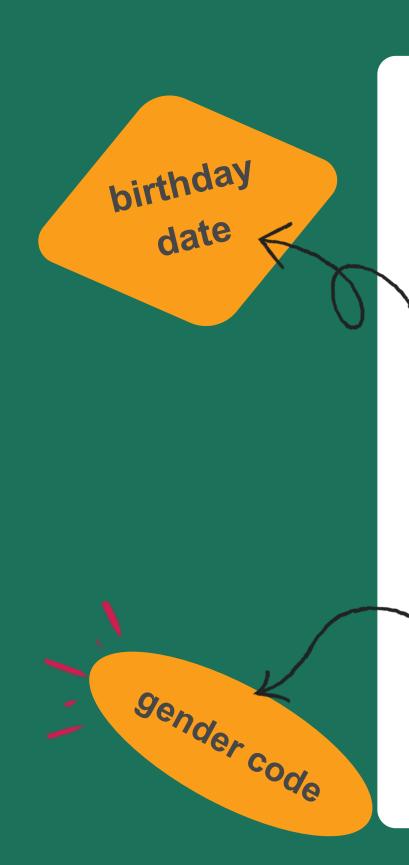

YYMMDDPPPPK

Wrocław University of Science and Technology

# **INTRODUCTION DAYS 2024**

does not expire

requirement for everyday life/e.g. health emergency

YYMMDDPPPK

 YY – last two digits of a year person was born in

27092412321

- MM month
- DD day
- **PPPP** random number, but the last digit
- indicates the person's gender (odd number is for male, even for female)
- K randomly generated number